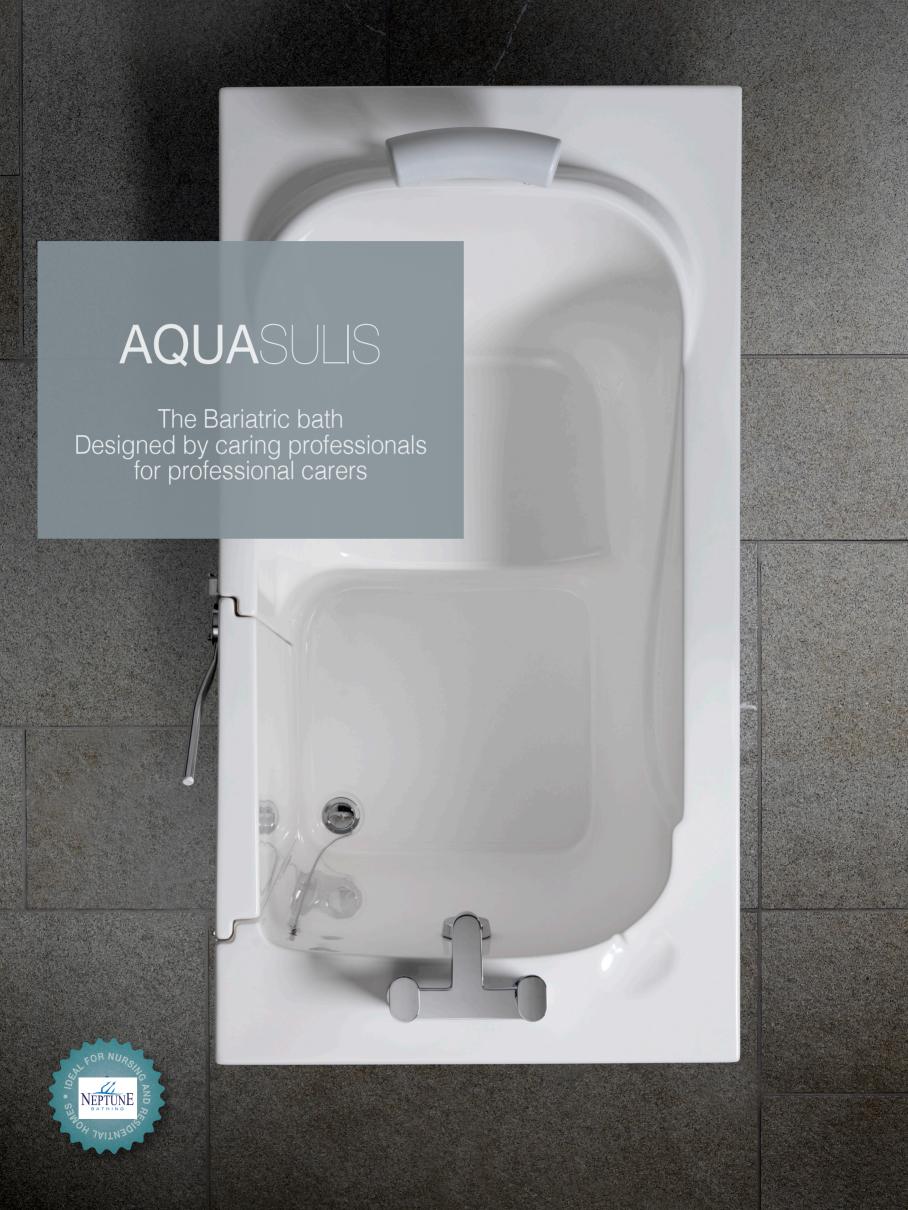

## **AQUA**SULIS

The AquaSulis Bariatric bath has been designed specifically for use in non-domestic situations by the larger framed person to be able to sit comfortably in a well-supported bath that allows for deep soak bathing. Similar in design to our AQUASERENE range it allows a wider door aperture for easier access and egress, plus greater seating width internally for more comfort and soaking bathing depth.

The outward opening door gives easier width access and more manoeuvrable space whilst standing especially if we add the shower canopy and curtain.

| AquaSulis Options            | Standard                          | Optional |
|------------------------------|-----------------------------------|----------|
| Powered seat                 | n/a                               | n/a      |
| Door                         | <ul><li>Right hand only</li></ul> |          |
| Shower canopy                |                                   | •        |
| Cushioned luxury headrest    |                                   | •        |
| Robust steel frame           | •                                 |          |
| 14 Air spa jets              |                                   | •        |
| Chrome fittings              |                                   | •        |
| Thermostatic controlled taps |                                   | •        |
| Easistep                     |                                   | •        |
| Colours                      | <ul><li>White</li></ul>           |          |
| Easy to use pop-up waste     | •                                 |          |