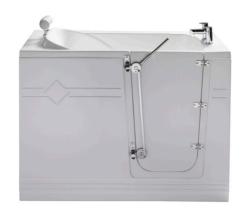

## **AQUA**SULIS

The AquaSulis Bariatric bath has been designed specifically for use in non-domestic situations by the larger framed person to be able to sit comfortably in a well-supported bath that allows for deep soak bathing. Similar in design to our AQUASERENE range it allows a wider door aperture for easier access and egress, plus greater seating width internally for more comfort and soaking bathing depth.

The outward opening door gives easier width access and more manoeuvrable space whilst standing especially if we add the shower canopy and curtain.

| AquaSulis Options            | Standard                          | Optional |
|------------------------------|-----------------------------------|----------|
| Powered seat                 | n/a                               | n/a      |
| Door                         | <ul><li>Right hand only</li></ul> |          |
| Shower canopy                |                                   | •        |
| Cushioned luxury headrest    |                                   | •        |
| Robust steel frame           | •                                 |          |
| 14 Air spa jets              |                                   | •        |
| Chrome fittings              |                                   | •        |
| Thermostatic controlled taps |                                   | •        |
| Easistep                     |                                   | •        |
| Colours                      | <ul><li>White</li></ul>           |          |
| Easy to use pop-up waste     | •                                 |          |