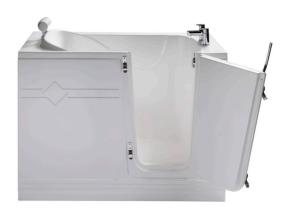

The outward opening door gives easier width access and more manoeuvrable space whilst standing especially if we add the shower canopy and curtain.

| AquaSulis Options            | Standard                          | Optional |
|------------------------------|-----------------------------------|----------|
| Powered seat                 | n/a                               | n/a      |
| Door                         | <ul><li>Right hand only</li></ul> |          |
| Shower canopy                |                                   | •        |
| Cushioned luxury headrest    |                                   | •        |
| Robust steel frame           | •                                 |          |
| 14 Air spa jets              |                                   | •        |
| Chrome fittings              |                                   | •        |
| Thermostatic controlled taps |                                   | •        |
| Easistep                     |                                   | •        |
| Colours                      | <ul><li>White</li></ul>           |          |
| Easy to use pop-up waste     | •                                 |          |