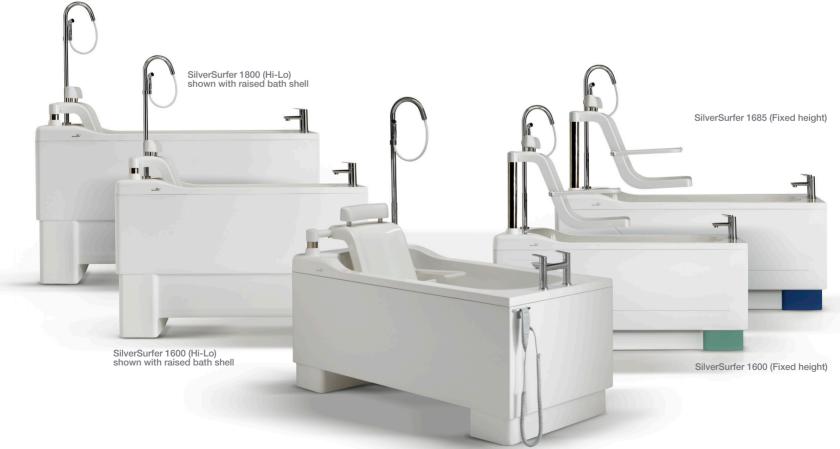

## SILVERSURFERS

The new range of SilverSurfers assisted baths have been designed by caring professionals for professional carers. At the touch of a button, the powered seat gently lifts and safely rotates the bather into the bath. The carer can then raise the bath to a convenient bathing height to reduce the risk of back problems. The assisted baths are delivered ready for easy connection to the services by our experienced installation team, if required. ABC offers a choice of sizes and styles, with WRAS approved taps, valves and shower sprays. Our baths are designed and manufactured in the UK with in-built reliability using the latest technology, and all are hand built to achieve our luxurious finish.

| Side panels         | SilverSurfer<br>1600 Hi-Lo | SilverSurfer<br>1800 Hi-Lo | SilverSurfer<br>1600 Fixed Height | SilverSurfer<br>1685 Fixed Height |
|---------------------|----------------------------|----------------------------|-----------------------------------|-----------------------------------|
| Plain               | •                          | •                          | •                                 | •                                 |
| Wave                | 0                          | 0                          | 0                                 | 0                                 |
| Diamond             | 0                          | 0                          | 0                                 | 0                                 |
| Legs                |                            |                            |                                   |                                   |
| White               | •                          | •                          | •                                 | •                                 |
| Any RAL colour      | 0                          | 0                          | 0                                 | 0                                 |
| Seat                |                            |                            |                                   |                                   |
| White               | •                          | •                          | •                                 | •                                 |
| Anderson bath spray |                            |                            |                                   |                                   |
| Chrome              | •                          | •                          | •                                 | •                                 |
| Taps                |                            |                            |                                   |                                   |
| PHO -137            | 0                          | 0                          | 0                                 | 0                                 |
| LIF -137            | 0                          | 0                          | 0                                 | 0                                 |
| Hydrotherapy        | 0                          | 0                          | 0                                 | 0                                 |
| Chromotherapy       | 0                          | 0                          | 0                                 | 0                                 |
| End panel           |                            |                            |                                   |                                   |
| 1 panel             |                            |                            | •                                 | •                                 |
| 2 panels            | •                          | •                          | 0                                 | 0                                 |
| Safety              |                            |                            |                                   |                                   |
| Leg Lifter          | 0                          | 0                          | 0                                 | 0                                 |
| Lap strap           | 0                          | 0                          | 0                                 | 0                                 |
| Key                 |                            |                            | Standard •                        | Option O                          |