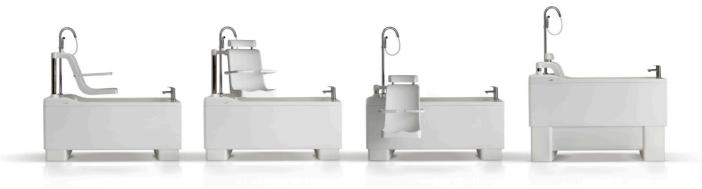

## SILVERSURFERS

The new range of SilverSurfers assisted baths have been designed by caring professionals for professional carers. At the touch of a button, the powered seat gently lifts and safely rotates the bather into the bath. The carer can then raise the bath to a convenient bathing height to reduce the risk of back problems. The assisted baths are delivered ready for easy connection to the services by our experienced installation team, if required. ABC offers a choice of sizes and styles, with WRAS approved taps, valves and shower sprays. Our baths are designed and manufactured in the UK with in-built reliability using the latest technology, and all are hand built to achieve our luxurious finish.