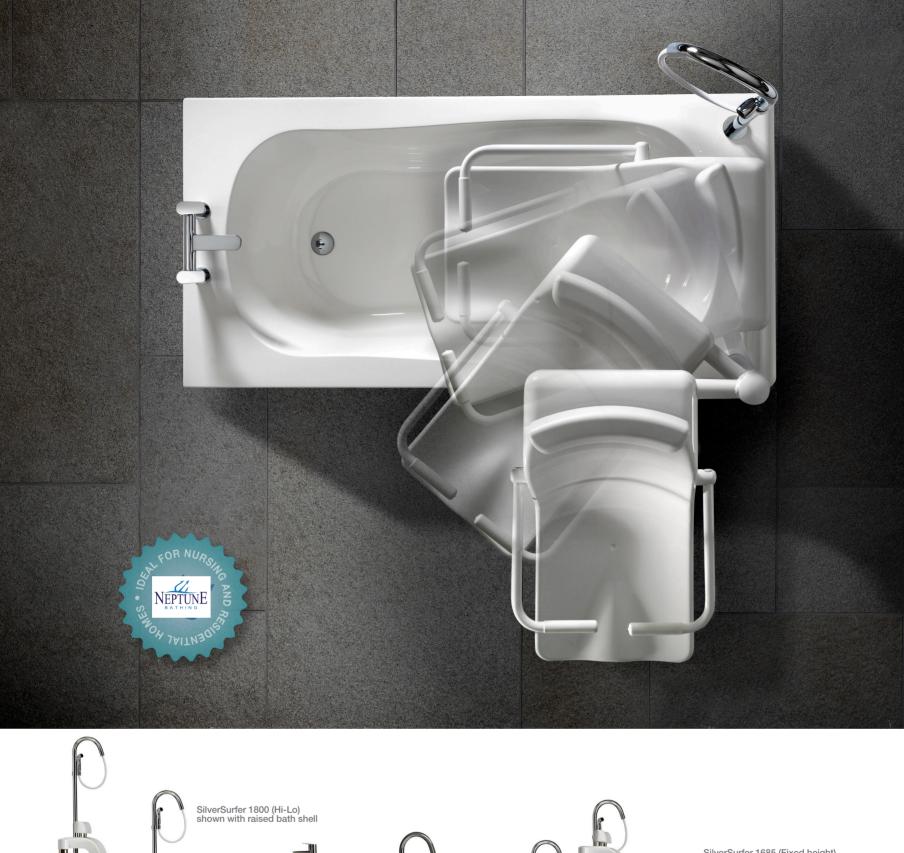

## SILVERSURFERS

The new range of SilverSurfers assisted baths have been designed by caring professionals for professional carers. At the touch of a button, the powered seat gently lifts and safely rotates the bather into the bath. The carer can then raise the bath to a convenient bathing height to reduce the risk of back problems. The assisted baths are delivered ready for easy connection to the services by our experienced installation team, if required. ABC offers a choice of sizes and styles, with WRAS approved taps, valves and shower sprays. Our baths are designed and manufactured in the UK with in-built reliability using the latest technology, and all are hand built to achieve our luxurious finish.

| Side panels         | SilverSurfer<br>1600 Hi-Lo | SilverSurfer<br>1800 Hi-Lo | SilverSurfer<br>1600 Fixed Height | SilverSurfer<br>1685 Fixed Height |
|---------------------|----------------------------|----------------------------|-----------------------------------|-----------------------------------|
| Plain               | •                          | •                          | •                                 | •                                 |
| Wave                | 0                          | 0                          | 0                                 | 0                                 |
| Diamond             | 0                          | 0                          | 0                                 | 0                                 |
| Legs                |                            |                            |                                   |                                   |
| White               | •                          | •                          | •                                 | •                                 |
| Any RAL colour      | 0                          | 0                          | 0                                 | 0                                 |
| Seat                |                            |                            |                                   |                                   |
| White               | •                          | •                          | •                                 | •                                 |
| Anderson bath spray |                            |                            |                                   |                                   |
| Chrome              | •                          | •                          | •                                 | •                                 |
| Taps                |                            |                            |                                   |                                   |
| PHO -137            | 0                          | 0                          | 0                                 | 0                                 |
| LIF -137            | 0                          | 0                          | 0                                 | 0                                 |
| Hydrotherapy        | 0                          | 0                          | 0                                 | 0                                 |
| Chromotherapy       | 0                          | 0                          | 0                                 | 0                                 |
| End panel           |                            |                            |                                   |                                   |
| 1 panel             |                            |                            | •                                 | •                                 |
| 2 panels            | •                          | •                          | 0                                 | 0                                 |
| Safety              |                            |                            |                                   |                                   |
| Leg Lifter          | 0                          | 0                          | 0                                 | 0                                 |
| Lap strap           | 0                          | 0                          | 0                                 | 0                                 |
| Key                 |                            |                            | Standard •                        | Option O                          |