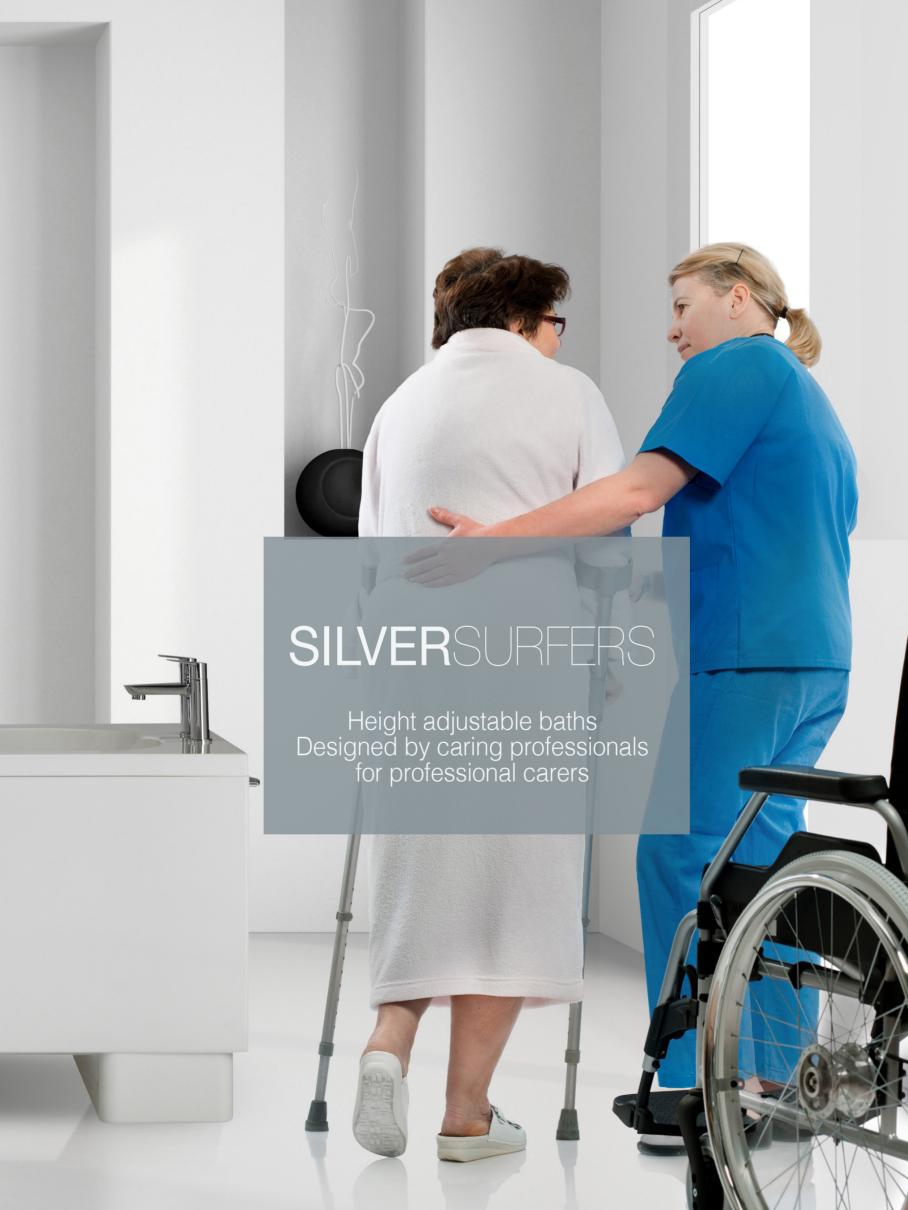

## SILVERSURFERS

The new range of SilverSurfers assisted baths have been designed by caring professionals for professional carers. At the touch of a button, the powered seat gently lifts and safely rotates the bather into the bath. The carer can then raise the bath to a convenient bathing height to reduce the risk of back problems. The assisted baths are delivered ready for easy connection to the services by our experienced installation team, if required. ABC offers a choice of sizes and styles, with WRAS approved taps, valves and shower sprays. Our baths are designed and manufactured in the UK with in-built reliability using the latest technology, and all are hand built to achieve our luxurious finish.