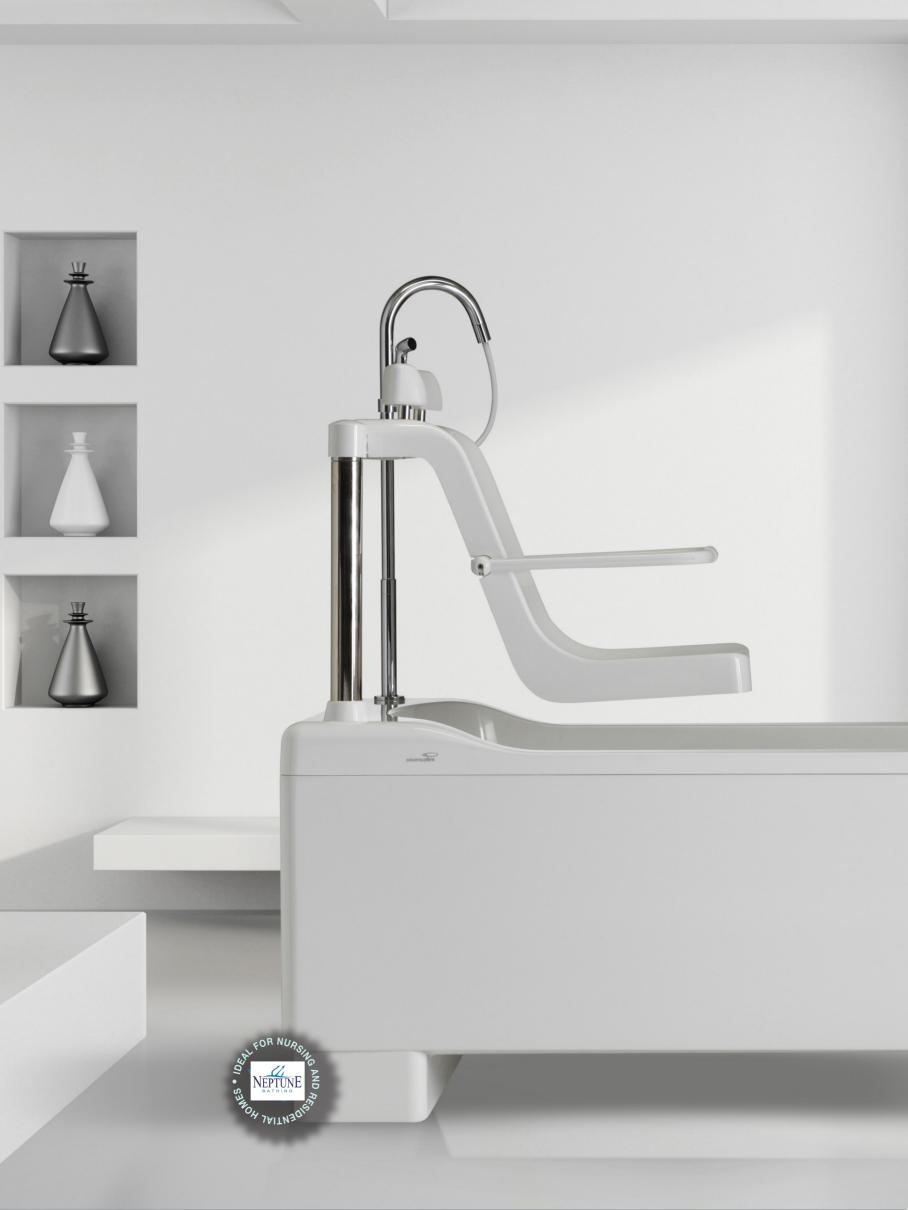

## SILVERSURFERS

The new range of SilverSurfers assisted baths have been designed by caring professionals for professional carers. At the touch of a button, the powered seat gently lifts and safely rotates the bather into the bath. The carer can then raise the bath to a convenient bathing height to reduce the risk of back problems. The assisted baths are delivered ready for easy connection to the services by our experienced installation team, if required. ABC offers a choice of sizes and styles, with WRAS approved taps, valves and shower sprays. Our baths are designed and manufactured in the UK with in-built reliability using the latest technology, and all are hand built to achieve our luxurious finish.